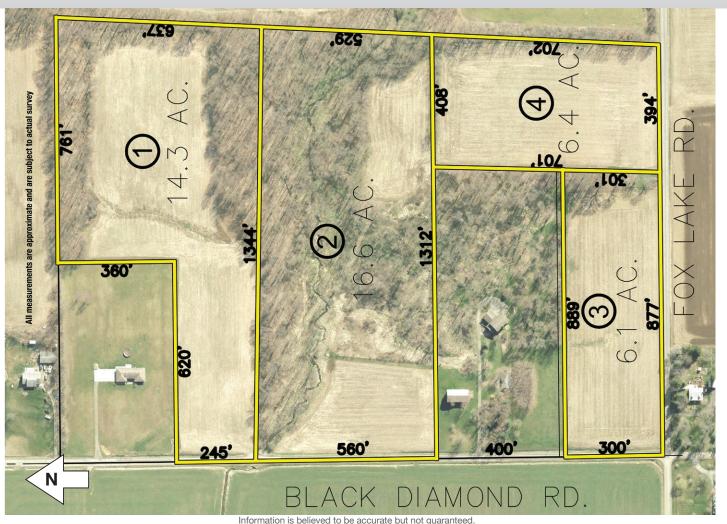

## 43 +/- Acres Offered In 4 Parcels

All Minerals Owned By Seller Will Transfer To Buyer Baughman Township - Green Schools - Wayne County

Absolute auction, all sells to the highest bidders on location:

# Exciting Land Opportunity 43 +/- Acres Offered In 4 Parcels

All Minerals Owned By Seller Will Transfer To Buyer
Baughman Township – Green Schools
Wayne County

#### Members – State and National Auctioneers Association

W.

Real estate features 43 acres of nicely rolling land with a nice mixture of open and wooded land that includes a creek. The land will be offered separate then together and will sell whichever way brings the most.

**PARCEL #1** is approx. 14.3 acres and offers mostly open land with some woods. Approx. 245 feet of frontage.

**PARCEL #2** is approx. 16.6 acres and offers mostly wooded land, creek and open land. Approx. 560 feet of frontage.

**PARCEL #3** is approx. 6.1 acres of open land with double road frontage on the corner of Black Diamond and Fox Lake Rd.

**PARCEL #4** is approx. 6.4 acres of open land and offers approx. 394 feet of frontage.