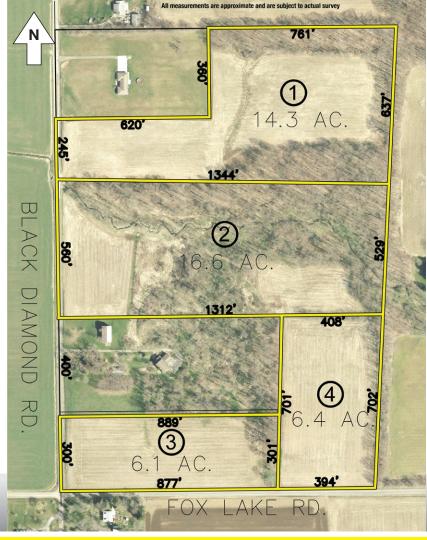

## 43 +/- Acres Offered In 4 Parcels

All Minerals Owned By Seller Will Transfer To Buyer Baughman Township - Green Schools - Wayne County

Absolute auction, all sells to the highest bidders on location:

# Exciting Land Opportunity 43 +/- Acres Offered In 4 Parcels

All Minerals Owned By Seller Will Transfer To Buyer
Baughman Township – Green Schools
Wayne County

#### Members – State and National Auctioneers Association

W.

Real estate features 43 acres of nicely rolling land with a nice mixture of open and wooded land that includes a creek. The land will be offered separate then together and will sell whichever way brings the most.

**PARCEL #1** is approx. 14.3 acres and offers mostly open land with some woods. Approx. 245 feet of frontage.

**PARCEL #2** is approx. 16.6 acres and offers mostly wooded land, creek and open land. Approx. 560 feet of frontage.

**PARCEL #3** is approx. 6.1 acres of open land with double road frontage on the corner of Black Diamond and Fox Lake Rd.

**PARCEL #4** is approx. 6.4 acres of open land and offers approx. 394 feet of frontage.